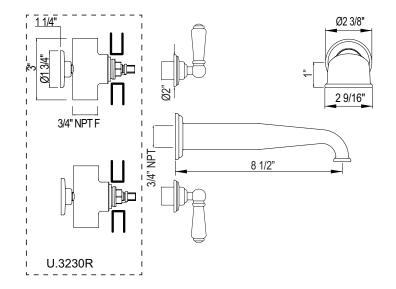

#### FEATURES

- Must order U.3231R rough valve to complete
- 3/4" female NPT wall valves
- 3/4" female NPT spout connection
- 8 1/2" spout reach
- 1/4-turn ceramic disc control cartridges
- 16-20 GPM
- Includes both porcelain and metal lever inserts for U.3580L/TO
- U.5542NVO wall diverter available for shower installations
- 1 1/4" extension kit is U.3243, must order two pieces to extend both hot and cold valves
- 5/8" extension kit is U.3243S, must order two pieces to extend both hot and cold valves