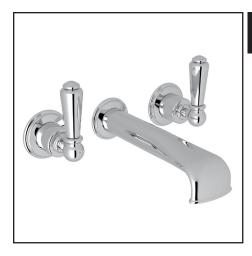

# PERRIN & ROWE® EDWARDIAN WALL MOUNT 3-HOLE TUB FILLER

Perrin & Rowe® Bath

# U.3580L/TO (Metal Levers)

#### FEATURES

- Must order U.3231R rough valve to complete
- 3/4" female NPT wall valves
- 3/4" female NPT spout connection
- 8 1/2" spout reach
- 1/4-turn ceramic disc control cartridges
- 16-20 GPM
- Includes both porcelain and metal lever inserts for U.3580L/TO
- U.5542NVO wall diverter available for shower installations
- 1 1/4" extension kit is U.3243, must order two pieces to extend both hot and cold valves
- 5/8" extension kit is U.3243S, must order two pieces to extend both hot and cold valves